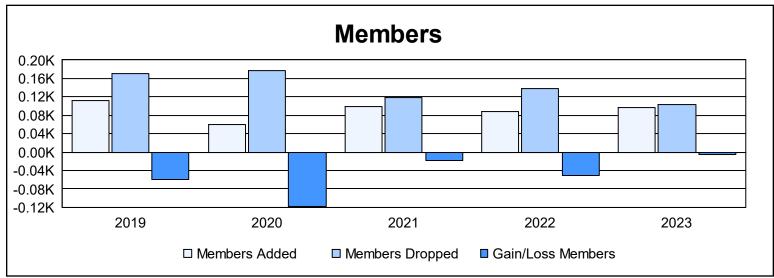

District 26 M2 As of June 2023 Cumulative

| Year      | New<br>Clubs | Dropped<br>Clubs | Gain/<br>Loss<br>Clubs | New<br>Members | Charter<br>Members | Reinstate<br>Members | Transfer<br>Members | Total<br>Member<br>Added | Total<br>Members<br>Dropped | Gain/<br>Loss<br>Members |
|-----------|--------------|------------------|------------------------|----------------|--------------------|----------------------|---------------------|--------------------------|-----------------------------|--------------------------|
| 2018-2019 | 0            | 0                | 0                      | 94             | 0                  | 17                   | 1                   | 112                      | 171                         | -59                      |
| 2019-2020 | 0            | 0                | 0                      | 47             | 0                  | 7                    | 6                   | 60                       | 178                         | -118                     |
| 2020-2021 | 0            | 1                | -1                     | 91             | 0                  | 6                    | 2                   | 99                       | 118                         | -19                      |
| 2021-2022 | 0            | 1                | -1                     | 80             | 0                  | 5                    | 3                   | 88                       | 139                         | -51                      |
| 2022-2023 | 0            | 0                | 0                      | 91             | 0                  | 2                    | 4                   | 97                       | 103                         | -6                       |
| Average   | 0            | 0                | 0                      | 81             | 0                  | 7                    | 3                   | 91                       | 142                         | -51                      |