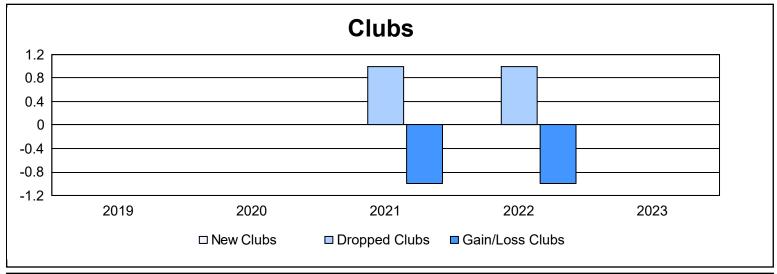

District 26 M2 As of June 2023 Cumulative

| Year      | New<br>Clubs | Dropped<br>Clubs | Gain/<br>Loss<br>Clubs | New<br>Members | Charter<br>Members | Reinstate<br>Members | Transfer<br>Members | Total<br>Member<br>Added | Total<br>Members<br>Dropped | Gain/<br>Loss<br>Members |
|-----------|--------------|------------------|------------------------|----------------|--------------------|----------------------|---------------------|--------------------------|-----------------------------|--------------------------|
| 2018-2019 | 0            | 0                | 0                      | 94             | 0                  | 17                   | 1                   | 112                      | 171                         | -59                      |
| 2019-2020 | 0            | 0                | 0                      | 47             | 0                  | 7                    | 6                   | 60                       | 178                         | -118                     |
| 2020-2021 | 0            | 1                | -1                     | 91             | 0                  | 6                    | 2                   | 99                       | 118                         | -19                      |
| 2021-2022 | 0            | 1                | -1                     | 80             | 0                  | 5                    | 3                   | 88                       | 139                         | -51                      |
| 2022-2023 | 0            | 0                | 0                      | 91             | 0                  | 2                    | 4                   | 97                       | 103                         | -6                       |
| Average   | 0            | 0                | 0                      | 81             | 0                  | 7                    | 3                   | 91                       | 142                         | -51                      |